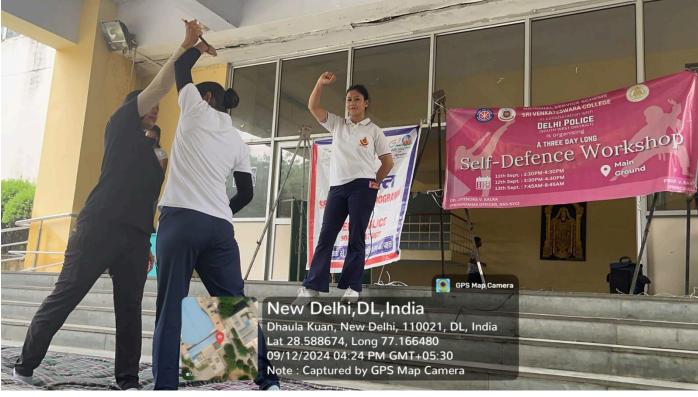

# <u>REPORT</u>

The self-defence workshop organised by NSS-SVC played a vital role in enhancing women's safety. Aimed at equipping participants with practical skills and increasing personal safety awareness, the three-day event was held in collaboration with the Delhi Police (South West District). Led by experienced instructors, the workshop covered everything from basic to advanced self-defence techniques.

Participants received handouts, safety tips, and contact information for ongoing support, ensuring a comprehensive learning experience. The outcomes were profound: women gained essential skills for real-life situations and felt more confident and empowered. Additionally, the workshop strengthened the community's relationship with law enforcement, highlighting a collective focus on women's safety.