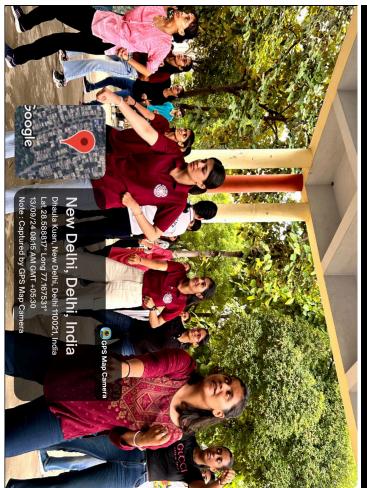

# <u>REPORT</u>

The self-defence workshop organised by NSS-SVC played a vital role in enhancing women's safety. Aimed at equipping participants with practical skills and increasing personal safety awareness, the three-day event was held in collaboration with the Delhi Police (South West District). Led by experienced instructors, the workshop covered everything from basic to advanced self-defence techniques.

Participants received handouts, safety tips, and contact information for ongoing support, ensuring a comprehensive learning experience. The outcomes were profound: women gained essential skills for real-life situations and felt more confident and empowered. Additionally, the workshop strengthened the community's relationship with law enforcement, highlighting a collective focus on women's safety.