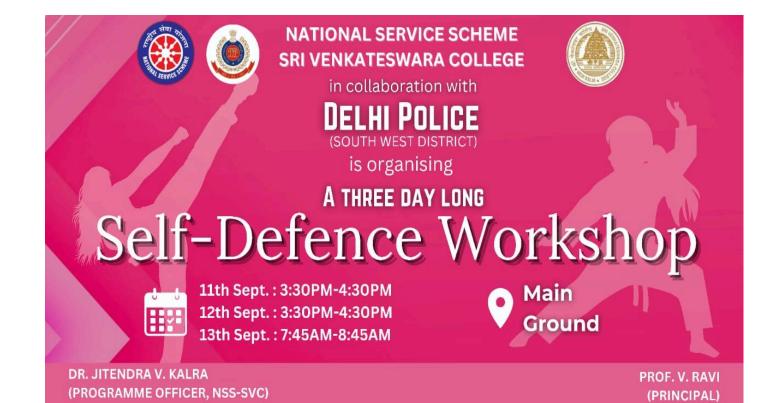

## **BRIEF INFORMATION ABOUT THE ACTIVITY**

| TOPIC/SUBJECT OF<br>THE ACTIVITY | Self Defence Workshop for Women                                                                                                  |
|----------------------------------|----------------------------------------------------------------------------------------------------------------------------------|
| OBJECTIVES                       | • To equip women with practical self-defense skills<br>that can help them protect themselves in various<br>situations.           |
|                                  | • To raise awareness about personal safety and educate participants on recognizing and responding to potential threats.          |
| METHODOLOGY                      | • The workshop was conducted over a period of three days, through a collaboration with Delhi Police (South West District).       |
|                                  | • Experienced instructors from Delhi Police led the workshop, starting from the very basics to advanced self-defence techniques. |
|                                  | • Participants were provided with handouts, safety tips, and contact information for further support and resources.              |

# <u>REPORT</u>

The self-defence workshop organised by NSS-SVC played a vital role in enhancing women's safety. Aimed at equipping participants with practical skills and increasing personal safety awareness, the three-day event was held in collaboration with the Delhi Police (South West District). Led by experienced instructors, the workshop covered everything from basic to advanced self-defence techniques.