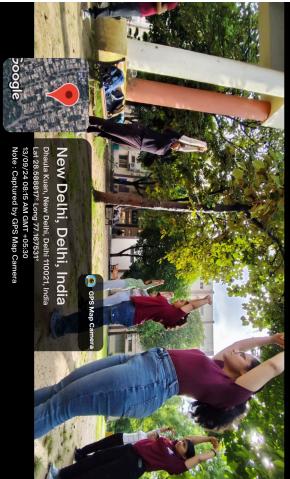

# <u>REPORT</u>

The self-defence workshop organised by NSS-SVC played a vital role in enhancing women's safety. Aimed at equipping participants with practical skills and increasing personal safety awareness, the three-day event was held in collaboration with the Delhi Police (South West District). Led by experienced instructors, the workshop covered everything from basic to advanced self-defence techniques.

Participants received handouts, safety tips, and contact information for ongoing support, ensuring a comprehensive learning experience. The outcomes were profound: women gained essential skills for real-life situations and felt more confident and empowered. Additionally, the workshop strengthened the community's relationship with law enforcement, highlighting a collective focus on women's safety.